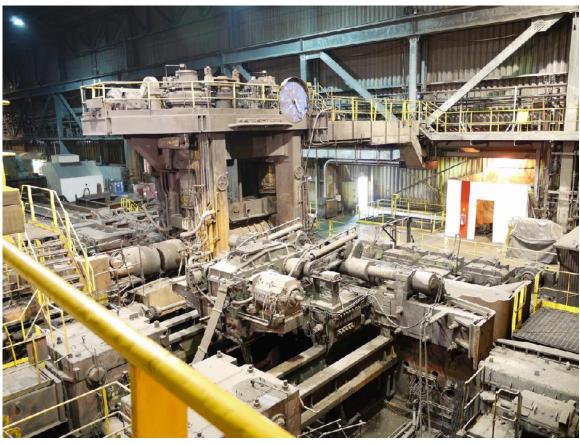

40 Elmhurst Road, Pittsburgh, PA 15220 USA

Phone: 412.721.6945

Email: DLemster@steelequip.com
Web: www.steelequip.com

**Heavy Bloom/Billet Mill Facility** 

Mfr: Schloemann

Age: 1972

Products: Billets and Round Corner Squares for automotive, forging, and

## **Equipment:**

Salem 1997 Walking Beam Natural Gas Reheat Furnace 54" x 102" 2 High Reversing Blooming Mill driven by 2 - 5000HP DC 35-70rpm motors

Linde Hot Scarfer 1000T Bloom Shear

6 Stand H-V 30"-26" Billet Mill, 1750HP DC Motor per stand 36 sq in Flying Billet Shear driven by 4 - 375HP DC Motors Hot Turnover Transfer Billet Cooling Bed 2 - Dog and Chain Type Cooling-Transfer Beds