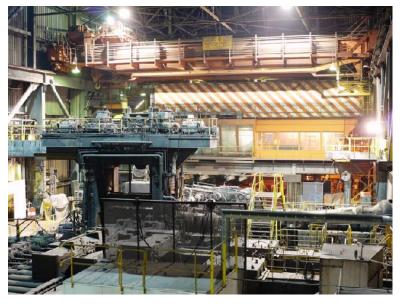

## **Equipment:**

Salem 1997 Walking Beam Natural Gas Reheat Furnace 54" x 102" 2 High Reversing Blooming Mill driven by 2 - 5000HP DC 35-70rpm motors

Linde Hot Scarfer 1000T Bloom Shear

6 Stand H-V 30"-26" Billet Mill, 1750HP DC Motor per stand 36 sq in Flying Billet Shear driven by 4 - 375HP DC Motors Hot Turnover Transfer Billet Cooling Bed 2 - Dog and Chain Type Cooling-Transfer Beds