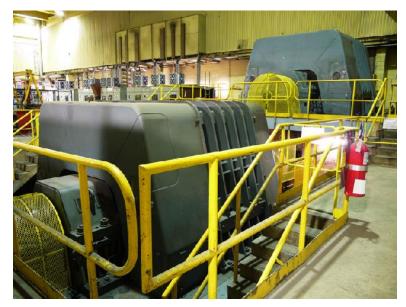

## **Equipment:**

Salem 1997 Walking Beam Natural Gas Reheat Furnace 54" x 102" 2 High Reversing Blooming Mill driven by 2 - 5000HP DC 35-70rpm motors

Linde Hot Scarfer 1000T Bloom Shear

6 Stand H-V 30"-26" Billet Mill, 1750HP DC Motor per stand 36 sq in Flying Billet Shear driven by 4 - 375HP DC Motors Hot Turnover Transfer Billet Cooling Bed 2 - Dog and Chain Type Cooling-Transfer Beds